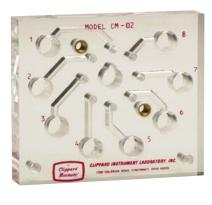

To order analyzer complete with pressure gauges, hose and connections, specify Part # R-121.

**CM-02** 

Adapter Circuit Board Single Module

Size: 3 1/2" x 3" x 9/16" - 1 module

Use: Provides mounting for a single modular valve, with 8 individual 1/8" NPT ports furnished on the top side of the circuit board. Beneficial in experimenting or bread boarding a new circuit or one operation of a circuit. You can quickly connect input and outputs on a temporary basis, and check operation of the module through results and pressures resulting at the various valve ports. Test several modules by merely unplugging one, and replacing it with another. Just two screws to loosen. All connections are automatically made. Suitable for building a one module circuit. Very compact size. Easy to mount. Light weight. Valves are easily replaced.