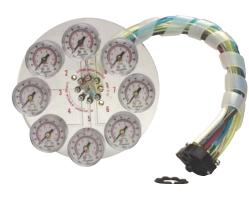

## STANDARD PNEUMATIC CIRCUIT BOARDS

**CM-01** 

Circuit Board for Octoport Circuit Analyzer

Size: 6 5/16" dia. by 3/4" thick. Holds one module - plus 8 Clippard pressure gauges

Use: For testing and to analyze Clippard modular valve circuits. To order circuit board only: specify part #CM-01

To order analyzer complete with pressure gauges, hose and connections, specify Part # R-121.

**CM-02** 

Adapter Circuit Board Single Module

Size: 3 1/2" x 3" x 9/16" - 1 module

Use: Provides mounting for a single modular valve, with 8 individual 1/8" NPT ports furnished on the top side of the circuit board. Beneficial in experimenting or bread boarding a new circuit or one operation of a circuit. You can quickly connect input and outputs on a temporary basis, and check operation of the module through results and pressures resulting at the various valve ports. Test several modules by merely unplugging one, and replacing it with another. Just two screws to loosen. All connections are automatically made. Suitable for building a one module circuit. Very compact size. Easy to mount. Light weight. Valves are easily replaced.