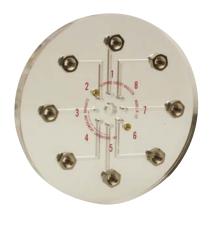

## STANDARD PNEUMATIC CIRCUIT BOARDS

**CM-01** 

Circuit Board for Octoport Circuit Analyzer

Size: 6 5/16" dia. by 3/4" thick. Holds one module - plus 8 Clippard pressure gauges

Use: For testing and to analyze Clippard modular valve circuits. To order circuit board only: specify part #CM-01