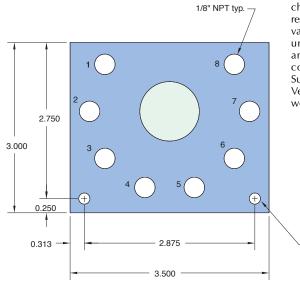

To order analyzer complete with pressure gauges, hose and connections, specify Part # R-121.

**CM-02** 

Adapter Circuit Board Single Module

Size: 3 1/2" x 3" x 9/16" - 1 module

Use: Provides mounting for a single modular valve, with 8 individual 1/8" NPT ports furnished on the top side of the circuit board. Beneficial in experimenting or bread boarding a new circuit or one operation of a circuit. You can quickly connect input and outputs on a temporary basis, and check operation of the module through results and pressures resulting at the various valve ports. Test several modules by merely unplugging one, and replacing it with another. Just two screws to loosen. All connections are automatically made. Suitable for building a one module circuit. Very compact size. Easy to mount. Light weight. Valves are easily replaced.